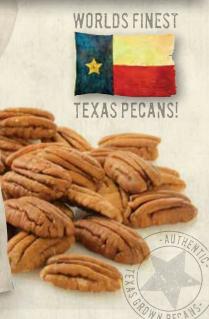

# **AWARD-WINNING FRESH TEXAS PECANS!**

In Texas... These Words Simply Mean The 'Original Supernut' Has Arrived!

\*Scientific Evidence Suggests, But Does Not Prove, That Eating 1.5 Oz A Day Of Most Nuts, As A Part Of A Diet Low In Saturated Fat & Cholesterol, May Reduce The Risk Of Heart Disease.

#### - T DE OF SORRELLS FARMS... FRESH TEXAS PECANS -

Freshly shelle op Pecans grown in our orchards here at Sorrells Farms are perfect for baking, gift giving or just snacking! These delicious Pecans come packed in re-sealable plastic for optimum freshness and convenience! Be sure to order plenty, they freeze beautifully and they tend to go quickly!