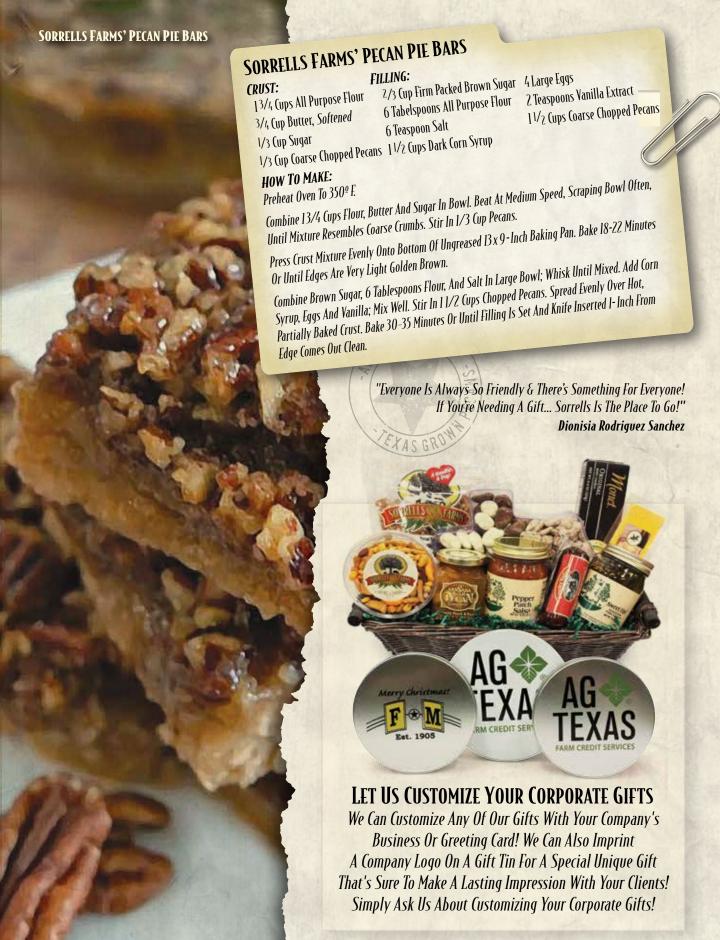

# PECAN GIFTS WITH UNMISTAKABLE TEXAS CHARM

Unique Gift Selections Of Good Taste!

**NEW MIX!** THE BIG TEXAS GIFT BASKET

This generous gift basket is loaded with a Texas sized assortment of both sweet as well as savory treats! We've loaded it up with a bag of our Raw

Texas Pecan Halves, a box of Water Crackers, a container shaped like the State Of Texas filled with Mixed Milk & White Chocolate as well as

Praline Pecans, a chub of Smoked Summer Sausage, a block of Cheese, a jar each of vummy Jalapeño Peach Preserves, Pepper Patch Salsa and Sweet Fire Bread & Butter Pickles! Finally we've topped all of this off with a tub of our delicious Pecan Fruit & Nut Granola Mix!

This makes an impressive gift selection packed in a decorative basket that's sure to be enjoyed long after the treats are just a delicious memory!

# 1025 (Big Texas Gift Basket)......\$93.95

"The Staff At Sorrells Farms Is Awesome!...I've Been In Their Store And Also Ordered Online! If You're Looking For Some Great Last Minute Christmas Gifts... Let These Friendly People Help You Out!"