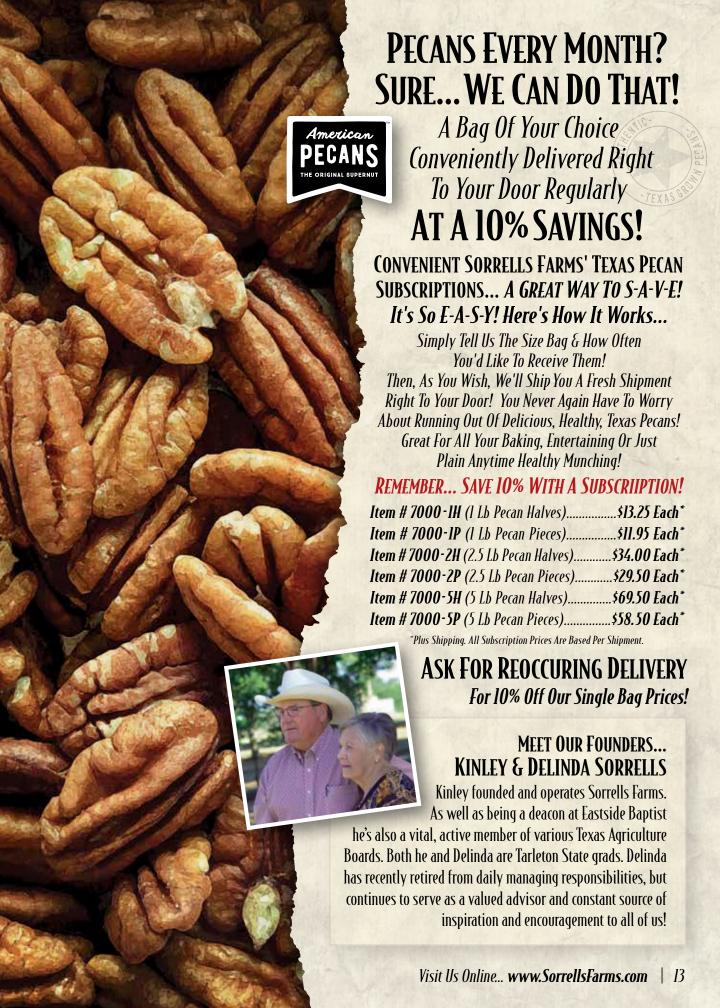

| Item # 7000-1H (1 Lb Pecan Halves)           | Item # 7000-1P (1 Lb Pecan Pieces)\$11.95    |
|----------------------------------------------|----------------------------------------------|
| Item # 7000 - 2H (2.5 Lb Pecan Halves)       | Item #7000-2P (2.5 Lb Pecan Pieces)\$29.50   |
| Item # 7000 - 5H (5 Lb Pecan Halves)\$69.50  | Item # 7000-5P (5 Lb Pecan Pieces)           |
| Item # 7000-30H (30 Lb Pecan Halves)\$298.50 | Item # 7000-30H (30 Lb Pecan Pieces)\$280.50 |