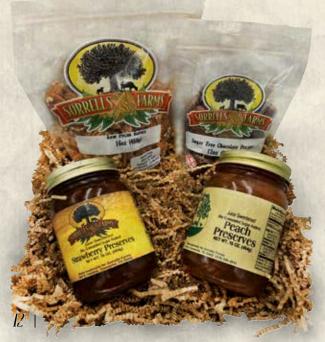

#### **NEW!** SORRELLS FARMS® HOMEMADE 'PANTRY' FAVORITES

Old-fashioned style homemade canned goods from the Sorrells Pantry! Just like Grandma used to make using only the freshest ingredients!

| Just like dialiana usea to make, using only the freshest ingle | cultito: |
|----------------------------------------------------------------|----------|
| Item # PS (16 Oz Peach Salsa)                                  | \$7.95   |
| Item # FRS (16 Oz Fire Roasted Salsa)                          | \$7.95   |
| Item #TS (16 Oz Tomatillo Salsa)                               | \$7.95   |
| Item # PP (16 Oz Peach Preserves)                              | \$6.95   |
| Item # SP (16 Oz Strawberry Preserves)                         | \$8.95   |
| Item # BP (16 Oz Blackberry Preserves)                         |          |
|                                                                |          |

#### **NEW!** SAN SABA® PRESERVES

Homemade Peach Preserves from our friends at San Saba River Pecan Company! Delicious!

| Item # PPAP | (Peach Pecan & Amaretto)   | \$9.95 |
|-------------|----------------------------|--------|
| Item # JPPP | (Jalapeño, Peach & Pecan). | \$9.95 |