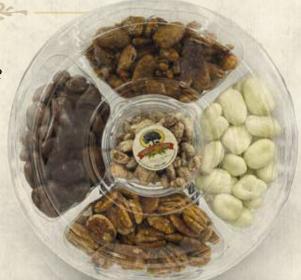

#### **NEW!** 5 FLAVOR SWEET & SALTY PECAN TRAY

This generous Pecan Tray is loaded with yummy customer favorite Texas Pecan treats! We've included our irresistibly fresh In-House Roasted & Salted, Milk Chocolate, White Chocolate, Praline and topped it off with our Honey Toasted Texas Pecans all packed in a convenient serving container! A perfect Holiday gift selection for any true Pecan lover on your list!