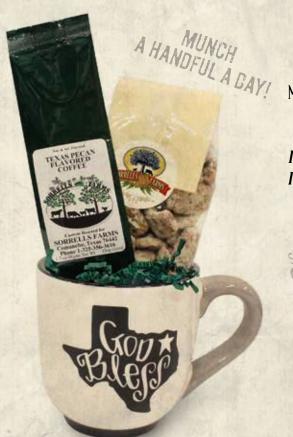

#### THE COFFEE MUG SAMPLER

This delightful trio combines a bag of Texas Pecan Coffee with a bag of our divine 8 oz Specialty Bag of Praline Pecans packed in a stoneware Ceramic Mug\* to create a special gift selection! Makes a thoughtful, heartfelt gift for any special occasion of the year!

Item #3028 (Coffee Mug Sampler)......\$22.95

"Ordered my Holiday gifts for my family and friends online... Super easy! I'm still getting compliments! I'll definitely be back for more!" James H., San Antonio, Texas