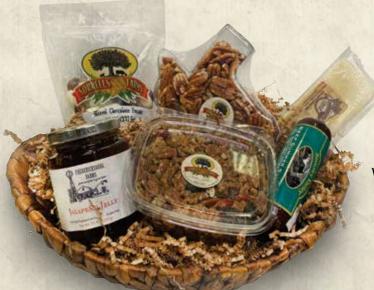

#### **NEW MIX!** TEXAS SAMPLER GIFT BASKET

This generous handmade Gift Basket is packed with a delicious array of Texas treats! We've included a bag of mixed Chocolate Pecans, a Texas-Shaped container of fresh Texas Pecan Halves, a block of Cheese, a chub of Summer Sausage, a Tub of our delicious Pecan Fruit & Nut Granola and topped it off with a Jar of zesty Pepper Jelly! Makes an impressive gift selection for any fan of Texas munchables!

Item # 1009 (Texas Sampler Gift Basket).......\$49.95

Follow Us On... f