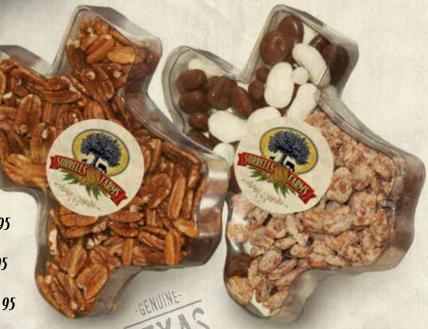

#### **TEXAS PECAN COMBOS**

These delightful Texas shaped gift containers come packed with 1 Lb of irresistible flavors of our fresh Texas Pecans! An impressive gift selection for any true Pecan lover!

Item # 2005

(Raw & Praline Frosted).......\$18.95

Item # 2004

(Raw & Mixed Chocolate)......\$18.95

Item # 2003

Item # 2002

(Mixed Chocolate & Praline Frosted)......\$18.95