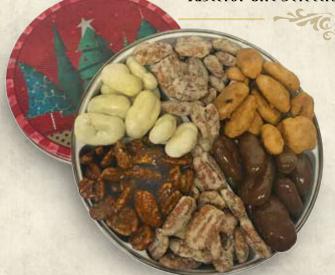

#### **NEW!** 5 FLAVOR SWEET & SALTY PECAN TRAY

This generous Pecan Tray is loaded with yummy customer favorite Texas Pecan treats! We've included our irresistibly fresh In-House Roasted & Salted, Milk Chocolate, White Chocolate, Praline and topped it off with our Honey Toasted Texas Pecans all packed in a convenient serving container! A perfect Holiday gift selection for any true Pecan lover on your list!