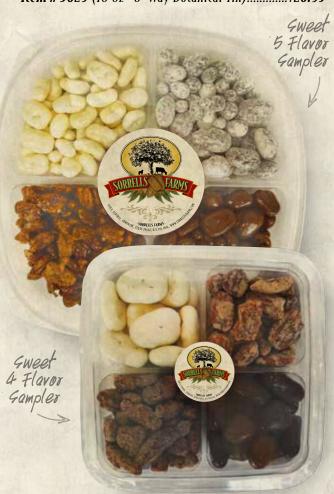

#### **SWEET 5 FLAVOR SAMPLER**

This combines 5 of our most popular Sweet Texas Pecan customer favorites all in one impressive gift selection! We've included Praline, Chocolate Toffee, Honey Toasted, as well as Milk & White Chocolate! A delicious treat!

Item # 14728 (55 Oz - 5 Flavor Sampler)......\$55.95

#### SWEET 4 FLAVOR SAMPLER

Our Sweet 4 Flavor Sampler combines four ever-popular Sweet Texas Pecan flavors in a generous sampling! We've included Praline, Cinnamon, Milk & White Chocolate creating a simply irresistible gift selection!