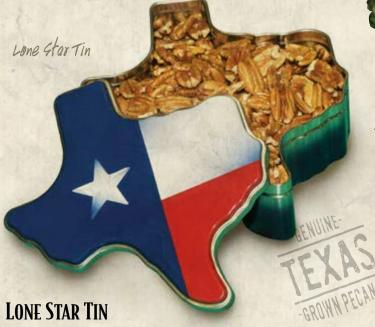

A delightful way to show off your Texas pride! This beautiful tin embellished with our favorite flag, comes packed with our other favorite... Sorrells Farms Texas Pecans! A perfect selection for displaced Texans, or any other Texas Pecan lover!

Item # 5005 (Lone Star Tin Mixed Chocolate Pecans)......\$28.95