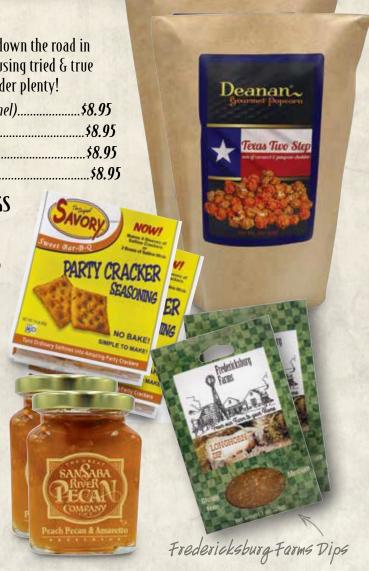

#### **NEW!** DEANAN® GOURMET POPCORNS

These irresistible, homemade Popcorns are made just down the road in Wylie Texas! The award-winning flavors are achieved using tried & true family recipes and the finest ingredients! Be sure to order plenty!

| Item # 2SPC (Texas Two-Step, Jalapeño Cheddar & Caramel) | \$8.95 |
|----------------------------------------------------------|--------|
| Item # CWPC (Cranberry Walnut Crunch)                    | \$8.95 |
| Item # DCPC (Dark Chocolate, Almond & Sea Salt)          | \$8.95 |
| Item # PAPC (Pecan Almond Crunch)                        | \$8.95 |

#### **NEW!** SAVORY® PARTY CRACKER SEASONINGS

The perfect, quick solution for special delicious party snacks using ordinary salting crackers! 4 great flavors!

| shacks oshing oralliary saiding chackers. | gicac marons. |
|-------------------------------------------|---------------|
| Item # 0C (Original)                      | \$5.99        |
| Item # TCC (Texas Chipotle)               | \$5.99        |
| Item # SBC (Sweet BBQ)                    | \$5.99        |
| Item # FQC (Flaming Queso)                | \$5.99        |

#### **NEW!** FREDERICKSBURG FARMS® DIPS

Delicious homemade style Dip Mixes any occasion! Item # LDM (Longhorn Dip Mix)......55.99 Item # CHODM (Green Chile Ole Dip Mix)......\$5.99

#### **NEW!** SAN SABA® PRESERVES

Homemade Peach Preserves from our friends at San Saba River Pecan Company! Delicious!

| Item # PPAP | (Peach Pecan & Amaretto)   | \$9.95 |
|-------------|----------------------------|--------|
| Item # JPPP | (Jalapeño, Peach & Pecan). | \$9.95 |