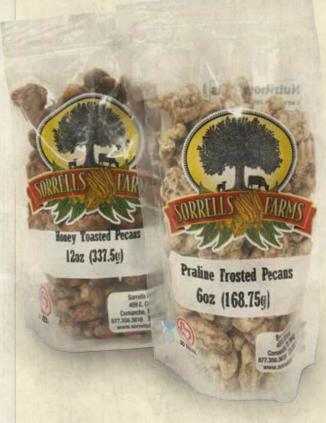

#### - 12 OZ RESEALABLE BAGS -

| Item # 88592-MX (Mixed Chocolate Pecans) | \$10.95 |
|------------------------------------------|---------|
| Item # 88591- CH (Chocolate Pecans)      | \$10.95 |
| Item #88580-WC (White Chocolate Pecans)  | \$10.95 |
| Item # 88586-HT (Honey Toasted Pecans)   | \$10.95 |
| 6 A7 FRACTER DECANC                      |         |

#### O UZ FRUSTED PECANS

| Item # 8000-PF (Praline Frosted Pecans)    | \1.9)  |
|--------------------------------------------|--------|
| Item # 8006 - CF (Cinnamon Frosted Pecans) | \$7.95 |
| Item # 8006 - RF (Rum Frosted Pecans)      | \$7.95 |