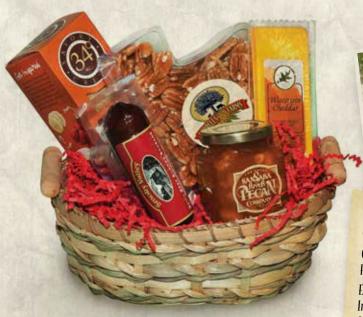

#### **NEW MIX!** TEXAS SAMPLER GIFT BASKET

This generous handmade Gift Basket is packed with a delicious array of Texas treats! We've included a bag of mixed Chocolate Pecans, a Texas-Shaped container of fresh Texas Pecan Halves, a block of Cheese, a chub of Summer Sausage, a Tub of our delicious Pecan Fruit & Nut Granola and topped it off with a Jar of zesty Pepper Jelly! Makes an impressive gift selection for any fan of Texas munchables!

Item # 1009 (Texas Sampler Gift Basket).......\$49.95

Follow Us On... f