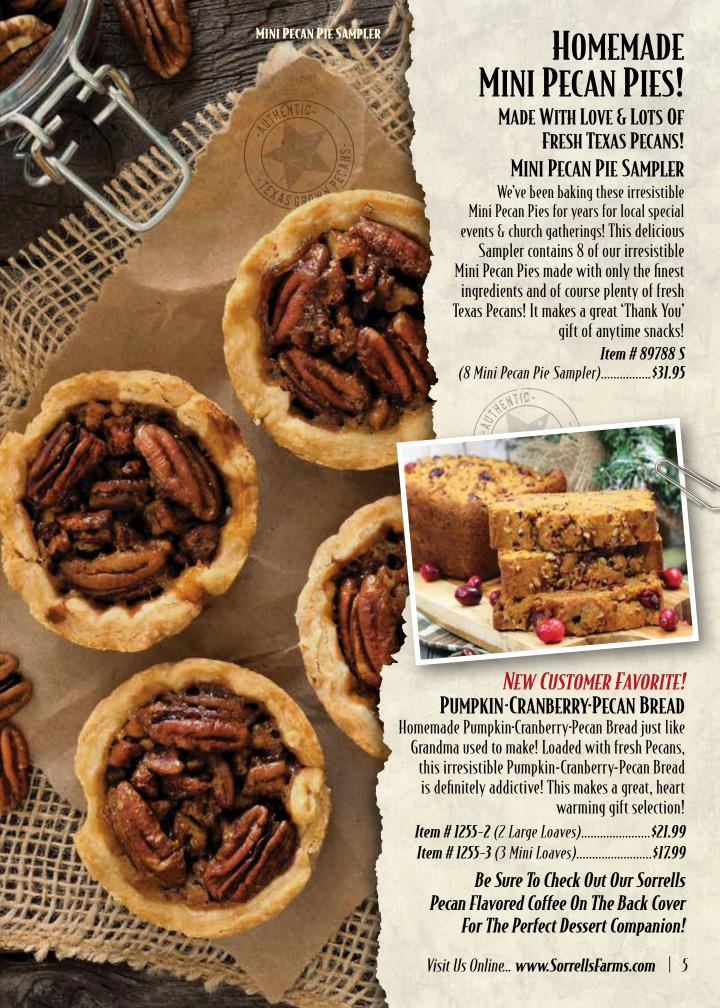

#### - T DE OF SORRELLS FARMS... FRESH TEXAS PECANS -

Freshly shelle op Pecans grown in our orchards here at Sorrells Farms are perfect for baking, gift giving or just snacking! These delicious Pecans come packed in re-sealable plastic for optimum freshness and convenience! Be sure to order plenty, they freeze beautifully and they tend to go quickly!

| Item # 7000-1H (1 Lb Pecan Halves)           | Item # 7000-1P (1 Lb Pecan Pieces)\$11.95    |
|----------------------------------------------|----------------------------------------------|
| Item # 7000 - 2H (2.5 Lb Pecan Halves)       | Item #7000-2P (2.5 Lb Pecan Pieces)\$29.50   |
| Item # 7000 - 5H (5 Lb Pecan Halves)\$69.50  | Item # 7000-5P (5 Lb Pecan Pieces)           |
| Item # 7000-30H (30 Lb Pecan Halves)\$298.50 | Item # 7000-30H (30 Lb Pecan Pieces)\$280.50 |