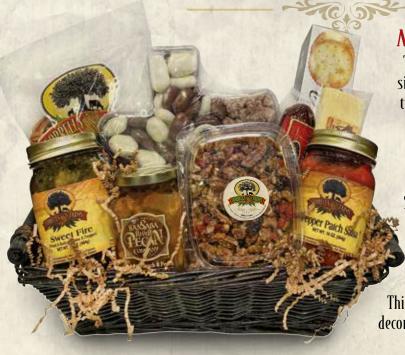

#### **NEW MIX!** TEXAS SAMPLER GIFT BASKET

This generous handmade Gift Basket is packed with a delicious array of Texas treats! We've included a bag of mixed Chocolate Pecans, a Texas-Shaped container of fresh Texas Pecan Halves, a block of Cheese, a chub of Summer Sausage, a Tub of our delicious Pecan Fruit & Nut Granola and topped it off with a Jar of zesty Pepper Jelly! Makes an impressive gift selection for any fan of Texas munchables!

Item # 1009 (Texas Sampler Gift Basket).......\$49.95

Follow Us On... f